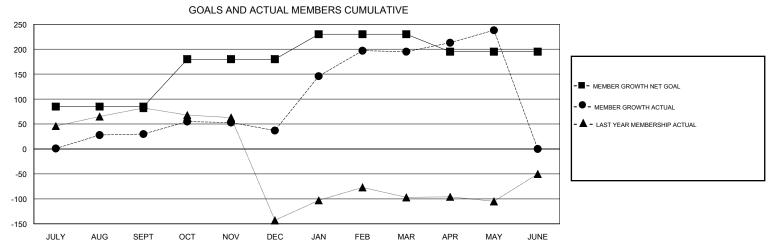

#### **LOCATION INDIA**

| /ALAWALKAR            |           | LOCATION INDIA |               |                           | GMT CA                  |                                                    |  |  |
|-----------------------|-----------|----------------|---------------|---------------------------|-------------------------|----------------------------------------------------|--|--|
| Club                  | os        |                |               | Members                   |                         |                                                    |  |  |
| RESULTS FOR 2018-2019 |           |                |               | RESULTS FOR 2018-2019     |                         |                                                    |  |  |
| NEW CLUB GOAL         | NEW CLUBS | DROPPED CLUBS  | QUARTER       | MEMBER GROWTH NET<br>GOAL | MEMBER GROWTH<br>ACTUAL | DROPPED<br>MEMBERS ACTUAL<br>(including transfers) |  |  |
| 2                     | 0         | 0              | JULY/AUG/SEPT | 85                        | 120                     | 76                                                 |  |  |
| 2                     | 1         | 0              | OCT/NOV/DEC   | 95                        | 77                      | 67                                                 |  |  |
| 1                     | 2         | 0              | JAN/FEB/MAR   | 50                        | 176                     | 18                                                 |  |  |
| 0                     | 1         | 0              | APR/MAY/JUNE  | -35                       | 56                      | 12                                                 |  |  |